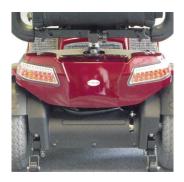

## **Granada**

Model S743 | Class 3 Scooter

LCD dashboard.

Rear brake lights.

Easy access battery cover.

Large front basket with handle.

Front LED light.

Comfortable height adjustable, reclining seat.

#### **Special Features**

- Attractive removable modesty panel.
- · Full LED lights set.
- LCD dashboard for greater clarity.
- · Dual mode wig-wag lever.
- Automatic speed reduction. (On full lock turns in 8mph setting for safety)
- Flip up, width and height adjustable armrests.
- · Infinite angle tiller adjustment.
- · Rear disc brake system.
- · Non-marking pneumatic tyres.
- · Comfortable height adjustable, reclining seat.
- · Large front basket with carry handle.
- · Automatic brake lights.
- Full adjustable suspension.