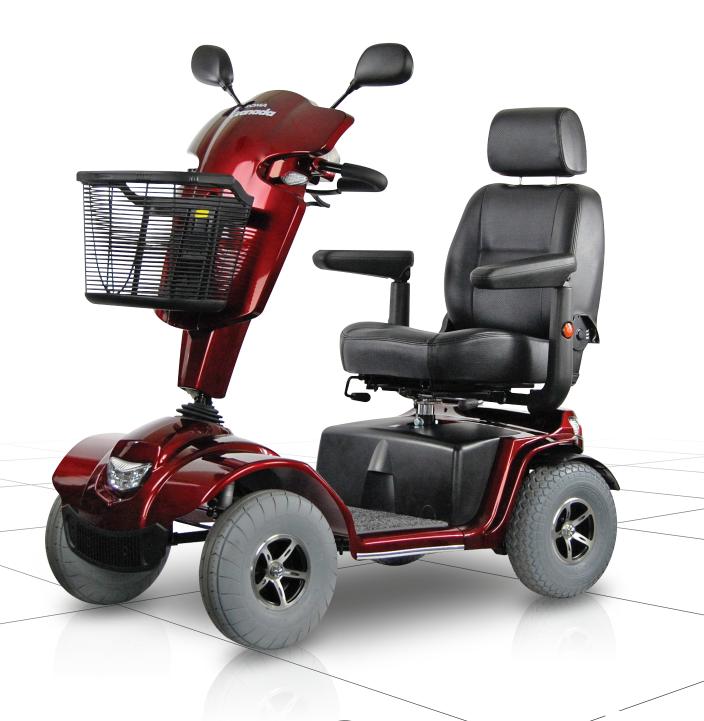

## **Granada**

Model S743 | Class 3 Scooter

LCD dashboard.

Rear brake lights.

Easy access battery cover.

Large front basket with handle.

Front LED light.

Comfortable height adjustable, reclining seat.

#### **Special Features**

- Attractive removable modesty panel.
- · Full LED lights set.
- LCD dashboard for greater clarity.
- · Dual mode wig-wag lever.
- Automatic speed reduction. (On full lock turns in 8mph setting for safety)
- Flip up, width and height adjustable armrests.
- · Infinite angle tiller adjustment.
- · Rear disc brake system.
- · Non-marking pneumatic tyres.
- · Comfortable height adjustable, reclining seat.
- · Large front basket with carry handle.
- · Automatic brake lights.
- Full adjustable suspension.