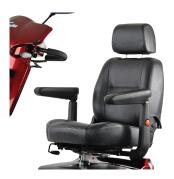

## **Granada**

Model S743 | Class 3 Scooter

LCD dashboard.

Rear brake lights.

Easy access battery cover.

Large front basket with handle.

Front LED light.

Comfortable height adjustable, reclining seat.

#### **Special Features**

- Attractive removable modesty panel.
- · Full LED lights set.
- LCD dashboard for greater clarity.
- · Dual mode wig-wag lever.
- Automatic speed reduction. (On full lock turns in 8mph setting for safety)
- Flip up, width and height adjustable armrests.
- · Infinite angle tiller adjustment.
- · Rear disc brake system.
- · Non-marking pneumatic tyres.
- · Comfortable height adjustable, reclining seat.
- · Large front basket with carry handle.
- · Automatic brake lights.
- Full adjustable suspension.