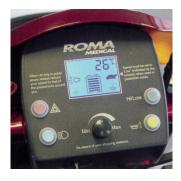

## **Granada**

Model S743 | Class 3 Scooter

LCD dashboard.

Rear brake lights.

Easy access battery cover.

Large front basket with handle.

Front LED light.

Comfortable height adjustable, reclining seat.

#### **Special Features**

- Attractive removable modesty panel.
- · Full LED lights set.
- LCD dashboard for greater clarity.
- · Dual mode wig-wag lever.
- Automatic speed reduction. (On full lock turns in 8mph setting for safety)
- Flip up, width and height adjustable armrests.
- · Infinite angle tiller adjustment.
- · Rear disc brake system.
- · Non-marking pneumatic tyres.
- · Comfortable height adjustable, reclining seat.
- · Large front basket with carry handle.
- · Automatic brake lights.
- Full adjustable suspension.