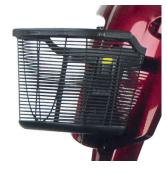

## **Granada**

Model S743 | Class 3 Scooter

LCD dashboard.

Rear brake lights.

Easy access battery cover.

Large front basket with handle.

Front LED light.

Comfortable height adjustable, reclining seat.

#### **Special Features**

- Attractive removable modesty panel.
- · Full LED lights set.
- LCD dashboard for greater clarity.
- · Dual mode wig-wag lever.
- Automatic speed reduction. (On full lock turns in 8mph setting for safety)
- Flip up, width and height adjustable armrests.
- · Infinite angle tiller adjustment.
- · Rear disc brake system.
- · Non-marking pneumatic tyres.
- · Comfortable height adjustable, reclining seat.
- · Large front basket with carry handle.
- · Automatic brake lights.
- Full adjustable suspension.