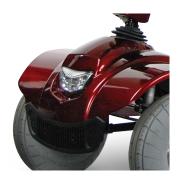

## **Granada**

Model S743 | Class 3 Scooter

LCD dashboard.

Rear brake lights.

Easy access battery cover.

Large front basket with handle.

Front LED light.

Comfortable height adjustable, reclining seat.

#### **Special Features**

- Attractive removable modesty panel.
- · Full LED lights set.
- LCD dashboard for greater clarity.
- · Dual mode wig-wag lever.
- Automatic speed reduction. (On full lock turns in 8mph setting for safety)
- Flip up, width and height adjustable armrests.
- · Infinite angle tiller adjustment.
- · Rear disc brake system.
- · Non-marking pneumatic tyres.
- · Comfortable height adjustable, reclining seat.
- · Large front basket with carry handle.
- · Automatic brake lights.
- Full adjustable suspension.