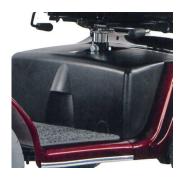

#### **Special Features**

- Attractive removable modesty panel.
- · Full LED lights set.
- LCD dashboard for greater clarity.
- · Dual mode wig-wag lever.
- Automatic speed reduction. (On full lock turns in 8mph setting for safety)
- Flip up, width and height adjustable armrests.
- · Infinite angle tiller adjustment.
- · Rear disc brake system.
- · Non-marking pneumatic tyres.
- · Comfortable height adjustable, reclining seat.
- · Large front basket with carry handle.
- · Automatic brake lights.
- Full adjustable suspension.